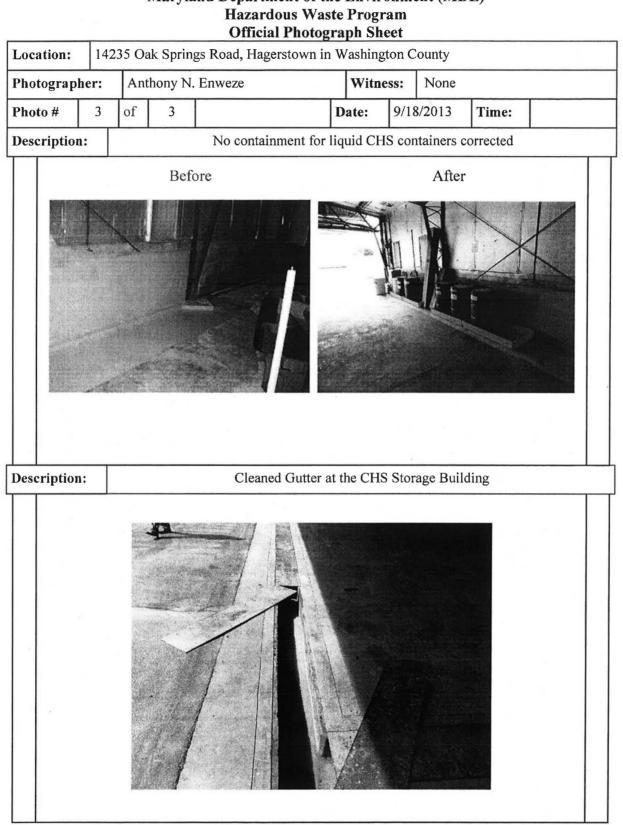

Site Name: Hagerstown Aircraft Services (HAS) - formerly Alphin Aircraft Inc.

- 1. Based on H.A.S application, EPA Identification number under the name Alphin Aircraft Services was reassigned to H.A.S effective July 16<sup>th</sup>, 2013;
- 2. Hazardous waste containers were labeled and dated to comply with COMAR requirements;
- 3. Hazardous waste in less than 90-Days storage is disposed within 90 days without permit;
- 4. Liquid hazardous wastes are kept in containment to prevent releases into the environment;
- 5. Weekly inspection for less than 90-Day storage was in place as at the time of the inspection;
- 6. Universal Waste (used lamps) were in closed boxes, labeled, and dated;
- 7. Contingency plan was completed and implement at the time of the inspection;
- 8. Employees' CHS training record of July 31<sup>st</sup>, 2013 were on file at the time of inspection;
- 9. Aerosol can waste determination was performed and CHS properly stored for disposal;
- 10. Wastewater treatment unit was disconnected, dismantled and all CHS disposed;
- 11. Wastewater treatment unit sump with surrounding gutters was cleaned and waste disposed.