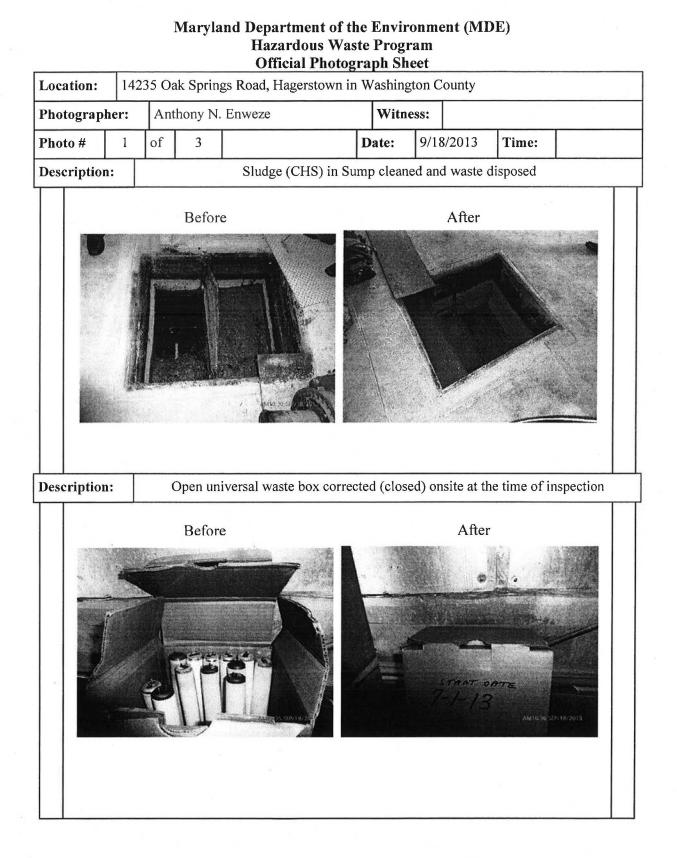

Site Name: Hagerstown Aircraft Services (HAS) - formerly Alphin Aircraft Inc.

- 1. Based on H.A.S application, EPA Identification number under the name Alphin Aircraft Services was reassigned to H.A.S effective July 16<sup>th</sup>, 2013;
- 2. Hazardous waste containers were labeled and dated to comply with COMAR requirements;
- 3. Hazardous waste in less than 90-Days storage is disposed within 90 days without permit;
- 4. Liquid hazardous wastes are kept in containment to prevent releases into the environment;
- 5. Weekly inspection for less than 90-Day storage was in place as at the time of the inspection;
- 6. Universal Waste (used lamps) were in closed boxes, labeled, and dated;
- 7. Contingency plan was completed and implement at the time of the inspection;
- 8. Employees' CHS training record of July 31<sup>st</sup>, 2013 were on file at the time of inspection;
- 9. Aerosol can waste determination was performed and CHS properly stored for disposal;
- 10. Wastewater treatment unit was disconnected, dismantled and all CHS disposed;
- 11. Wastewater treatment unit sump with surrounding gutters was cleaned and waste disposed.